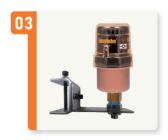

#### Installation method 2

Follow steps 1 to 3 of installation method 1

Install the sealing adapter to the L-bracket

C-brackets can be subsequently installed