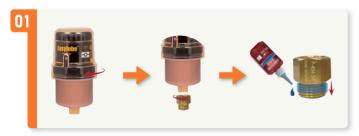

## Easy installation steps

Installation method 1

Assemble the drive unit and grease cup then lock tight

Install the sealing adapter on the grease cup

Apply threadlocker along the direction of the vertical thread rotation

Install the sealing adapter to the adapter and adjust direction of the indicator light