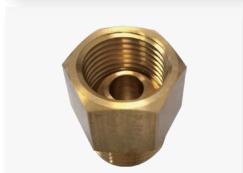

### **Specification**

Model: P-404SA

Size: 1/2" (F) to 1/2" (M), Straight

### **Product Description**

- 1. It can be quickly disassembled and installed on various models of automatic lubricators
- 2. Directly seal the interface of the grease cup, and no need to use anti-leakage tape to cover the thread
- 3. Improve work efficiency and lower the cost of each grease cup replacement