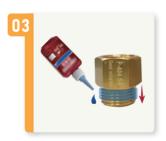

## Easy installation steps

Installation method 1

Assemble the drive unit and grease cup then lock tight

Install the sealing adapter on the grease cup

Apply threadlocker along the direction of the vertical thread rotation