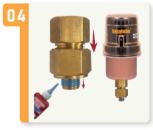

Install the sealing adapter to the adapter and adjust direction of the indicator light