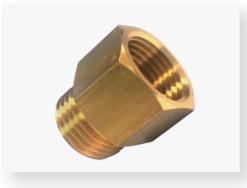

### **Specification**

Model: P-404SA

Size: 1/2" (F) to 1/2" (M), Straight

### **Product Description**

- 1. It can be quickly disassembled and installed on various models of automatic lubricators
- 2. Directly seal the interface of the grease cup, and no need to use anti-leakage tape to cover the thread
- 3. Improve work efficiency and lower the cost of each grease cup replacement