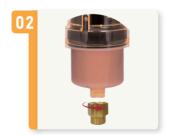

## Easy installation steps

Installation method 1

Assemble the drive unit and grease cup then lock tight

Install the sealing adapter on the grease cup

Apply threadlocker along the direction of the vertical thread rotation