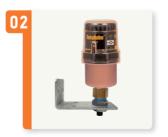

#### Installation method 2

Follow steps 1 to 3 of installation method 1

Install the sealing adapter to the L-bracket

C-brackets can be subsequently installed